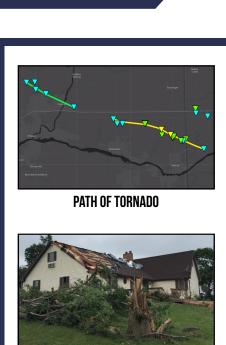

### THE RESULTS

On the evening of June 22, 2016, the rural area around Seneca and Ottawa was hit with an EF-1 and an EF-2 tornado. The following day, LaSalle County Supervisor of Assessments, EMA, and Bruce Harris & Associates Inc. used the digital system to perform the initial damage assessment. Collector for ArcGIS was used to collect all the necessary data, as well as take photos of the damaged properties.

**EXAMPLE OF DESTRUCTION** 

LASALLE COUNTY COLLECTOR APP