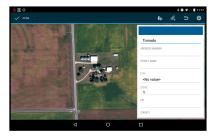

## THE SOLUTION

In 2015, the LaSalle County EMA, Supervisor of Assessments, and Bruce Harris & Associates, Inc. began designing a digital solution. Together, they quickly identified ArcGIS Online, and Collector for ArcGIS as the obvious technology to use. Collector gave the County the flexibility to collect data on Android, Apple (iOs) and/or Windows devices. Using the Federal Emergency Management Agency (FEMA) Initial Damage Assessment Forms as a guide, Bruce Harris & Associates and LaSalle County designed a geodatabase that would allow the County staff to collect the data in the field. This same data would then be used to fill out the forms when staff returned to the office. This geodatabase was ultimately used in Collector for ArcGIS for field data damage assessment.

**EXAMPLE OF DESTRUCTION** 

LASALLE COUNTY COLLECTOR APP